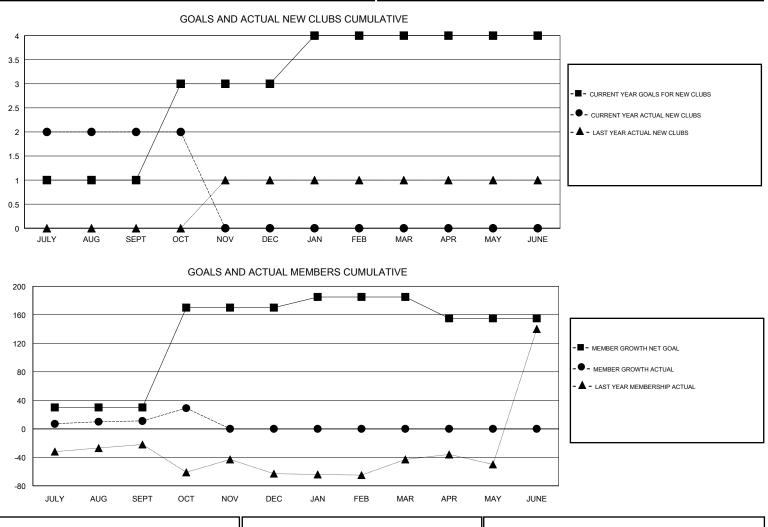

## KAMAL JOSHI GMT:

| GMT: KAMAL    | JOSHI         |             | LOCAT         | ION MALAWI            |                           |                         | GMT CA                                             |  |
|---------------|---------------|-------------|---------------|-----------------------|---------------------------|-------------------------|----------------------------------------------------|--|
|               | Club          | )S          |               | Members               |                           |                         |                                                    |  |
|               | RESULTS FO    | R 2017-2018 |               | RESULTS FOR 2017-2018 |                           |                         |                                                    |  |
| QUARTER       | NEW CLUB GOAL | NEW CLUBS   | DROPPED CLUBS | QUARTER               | MEMBER GROWTH NET<br>GOAL | MEMBER GROWTH<br>ACTUAL | DROPPED<br>MEMBERS ACTUAL<br>(including transfers) |  |
| JULY/AUG/SEPT | 1             | 2           | 0             | JULY/AUG/SEPT         | 30                        | 78                      | 65                                                 |  |
| OCT/NOV/DEC   | 2             | 0           | 0             | OCT/NOV/DEC           | 140                       | 56                      | 36                                                 |  |
| JAN/FEB/MAR   | 1             | 0           | 0             | JAN/FEB/MAR           | 15                        | 0                       | 0                                                  |  |
| APR/MAY/JUNE  | 0             | 0           | 0             | APR/MAY/JUNE          | -30                       | 0                       | 0                                                  |  |